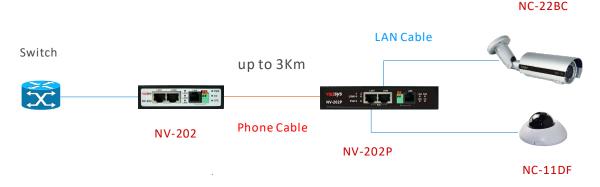

# NC-22BC

2 MP Outdoor Bullet IP Camera

NC-22BC is a 2 Megapixels IP bullet camera, which supports 2-way audio and iOS/ Android/OS X/ Windows. It features external vari-focal 3.6-16mm F 1.2 lens adjustment and 3D+2D digital noise reduction. NC-22BC is full HD 1080p with IP 66 weatherproof standard, its IR distance can reach 25meters. Since NC-22BC supports power over ethernet, it could be connected to Netsys' NV-202P, which is a long reach ethernet extender with PoE, as an application.

## **Application**

sales@netsys.com.tw

 $<sup>\</sup>hbox{^*Netsys reserves the right to change specifications without prior notice}$