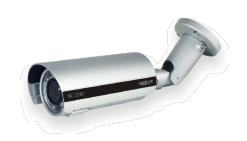

# NC-22BC

2 MP Outdoor Bullet IP Camera

NC-22BC is a 2 Megapixels IP bullet camera, which supports 2-way audio and iOS/ Android/OS X/ Windows. It features external vari-focal 3.6-16mm F 1.2 lens adjustment and 3D+2D digital noise reduction. NC-22BC is full HD 1080p with IP 66 weatherproof standard, its IR distance can reach 25meters. Since NC-22BC supports power over ethernet, it could be connected to Netsys' NV-202P, which is a long reach ethernet extender with PoE, as an application.